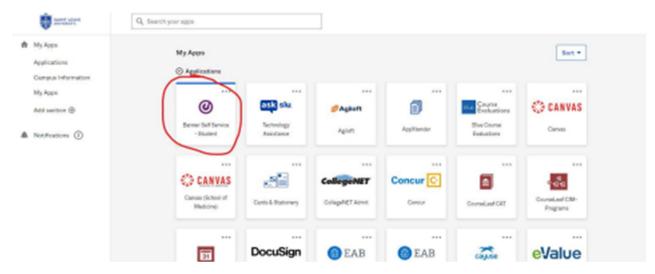

- 1. Sign into your student portal through MySLU.slu.edu using your SLUnet ID and password provided in your registration confirmation email. If you experience any difficulty logging in, please contact our student helpdesk at 314-977-4000.
- 2. Once logged in, select the Banner Self-Service Student App

- 3. In Banner Self-Service Student, select "Unofficial Academic Transcript" under the Student Records/Registration Links tab.
- a. On the next page, select "all levels" under transcript level and "Unofficial" under Transcript Type.