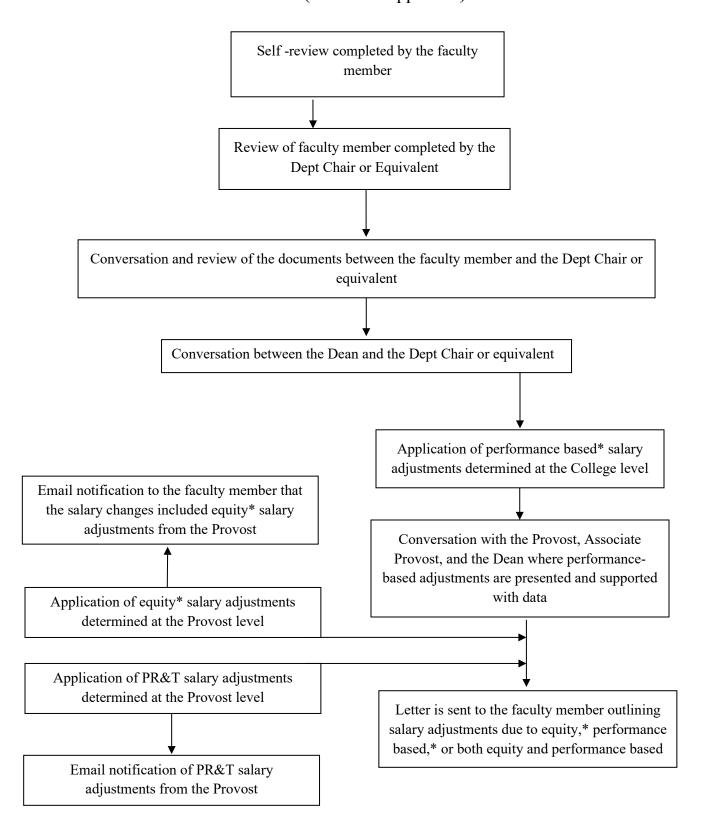

## Flowchart for conversations regarding salary changes (Fall 2023 approved)

<sup>\*</sup>performance based salary adjustments: monies distributed based on performance evaluations/annual review data that demonstrate a commendable actions (as defined by the unit's annual review process/rubric) that exceed expectations of performance.

Internal equity: references an examination of the compensation for those faculty at SLU

External competitiveness: references an examination of the compensation at SLU against the benchmarked institutions

<sup>\*</sup>equity salary adjustments: impartial equality of compensation within the same discipline and rank that is not impacted by gender or race.